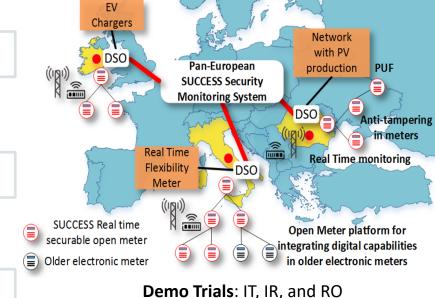

#### **PROIECTE EUROPENE – PERIOADE DE IMPLEMENTARE**

SUCCESS Project – Critical Infrastructure "smart grid" protection and resilience under "smart meters" threats

- 30 months project (05/2016-10/2018)
- 16 partners from 9 countries (RO, DE, IT, NL IR, GR, SW, FN, BE)
- 7 work packages

CRE role: Securing Smart Devices and Infrastructure; demonstrations, field trial and solutions evaluation; development of the next generation smart meter NORM (Task Leader, and participant in other WPs)

# **ACHIEVEMENTS – CRE AND CRE MEMBERS**

Romanian Trial on Networks with high Renewables penetration:

- Task leader: ELECTRICA
- Partner: CRE
- Support: EXIMPROD

**LINK VIDEO** 

#### All 7 x NORM metering points have been deployed in networks with renewables:

- One metering point in Sibiu / Balea Lac region (Hydro)
- One metering point in Sibiu / Talmaciu region (PV)
- Two metering points in Buzau / Stalpu region (PV Plants)
- Two metering points in Ploiesti region (microgrids with PV production)
- One metering point in Pliesti / Busteni region (microgrid with Hydro production)