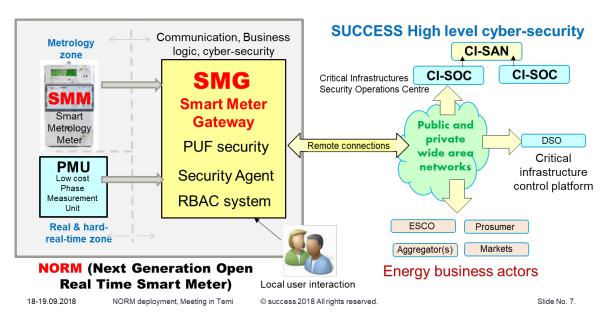

#### **PROIECTE EUROPENE – PERIOADE DE IMPLEMENTARE**

SUCCESS Project – Critical Infrastructure "smart grid" protection and resilience under "smart meters" threats

- 30 months project (05/2016-10/2018)
- 16 partners from 9 countries (RO, DE, IT, NL IR, GR, SW, FN, BE)
- 7 work packages

CRE role: Securing Smart Devices and Infrastructure; demonstrations, field trial and solutions evaluation; development of the next generation smart meter NORM (Task Leader, and participant in other WPs)