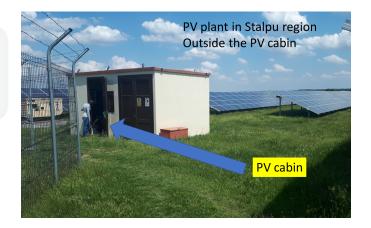

#### All 7 x NORM metering points have been deployed in networks with renewables:

- One metering point in Sibiu / Balea Lac region (Hydro)
- One metering point in Sibiu / Talmaciu region (PV)
- Two metering points in Buzau / Stalpu region (PV Plants)
- Two metering points in Ploiesti region (microgrids with PV production)
- One metering point in Pliesti / Busteni region (microgrid with Hydro production)