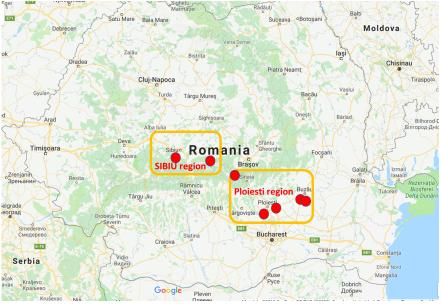

# **ACHIEVEMENTS – CRE AND CRE MEMBERS**

Romanian Trial on Networks with high Renewables penetration:

- Task leader: ELECTRICA
- Partner: CRE
- Support: EXIMPROD

**LINK VIDEO** 

#### All 7 x NORM metering points have been deployed in networks with renewables:

- One metering point in Sibiu / Balea Lac region (Hydro)
- One metering point in Sibiu / Talmaciu region (PV)
- Two metering points in Buzau / Stalpu region (PV Plants)
- Two metering points in Ploiesti region (microgrids with PV production)
- One metering point in Pliesti / Busteni region (microgrid with Hydro production)