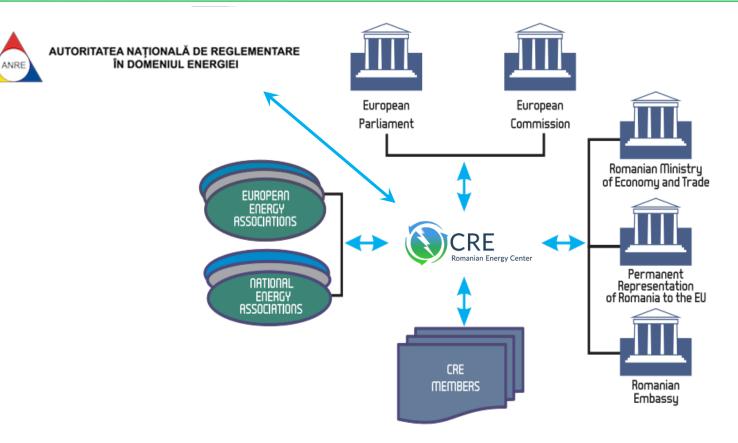

# **ROMANIAN ENERGY CENTER (CRE)**

- The Romanian Energy Center is a non-governmental and non profit Association representing the interest of state-owned and private companies operating in the Romanian Energy Market, in relation with EU and National Institutions;
- Active in all relevant areas including: electricity, oil and gas, coal, renewables, energy equipment and services plus R&D&I, and Legal assistance;
- CRE contributes to the European and National decision-making process, promotes infrastructure investments and supports the transition to a decarbonized energy system.

# **CRE: INTERACTIONS & REPRESENTATION**