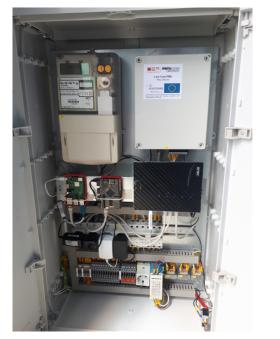

# **ACHIEVEMENTS – CRE AND ITS PARTNERS**

NORM development – an evolved Smart Meter concept for the future:

#### Task leader: CRE Partners: RWTH, SYNELIXIS, TEAMWARE, ENGINEERING, ERICSSON

#### All 7 x NORM metering points have been deployed in networks with renewables:

- One metering point in Sibiu / Balea Lac region (Hydro)
- One metering point in Sibiu / Talmaciu region (PV)
- Two metering points in Buzau / Stalpu region (PV Plants)
- Two metering points in Ploiesti region (microgrids with PV production)
- One metering point in Pliesti / Busteni region (microgrid with Hydro production)