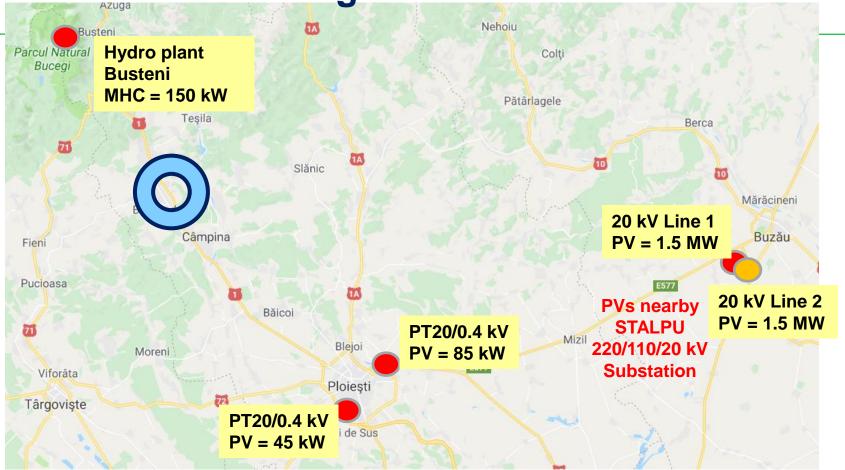

ough Innovative Projects and Demonstrators → e.g. SUCCESS







# **DSOs Members IMPLEMENTING SUCCESS Results**

- CRE Members DSOs are Implementing threat analysis, and further developing and deploying prototypes of solutions to threats -> better addressed now; DSOs more open to change
- SUCCESS knowledge gained has been communicated to ALL DSO's Members of CRE: ELECTRICA, CEZ Romania, E.ON Romania, ENEL Romania and internally to ALL Members organizations: events, publications, presentations









*e.on* România

 CRE is promoting sharing of information and communication between DSOs Members in Romania to improve awareness of attacks and better protection of infrastructures (increases resilience)



# **SIBIU Region: 2 x NORM - Details**



## **Ploiesti Region: 5 x NORM - Details**









# **SYNERGIES FOR IMPLEMENTING SUCCESS** Results

- CRE promotes exploiting Synergies amongst the Telecoms, Energy and Transport sectors in terms of ICT, digitalization and infrastructures
- CRE encourages Close Collaboration amongst these sectors in order to use resources efficiently and effectively.
- CRE supports more interaction with DSOs to present results of SUCCESS to them individually to help them to understand what they can do with the results of SUCCESS and how they can evolve their own business using the results









# **BUILDING ON SUCCESS Results – Business Case**

NORM  $\rightarrow$  considered as a potential future equipment to replace existing Smart Meters in the next wave of Smart Meters deployments  $\rightarrow$  May be considered as a third generation.

| T