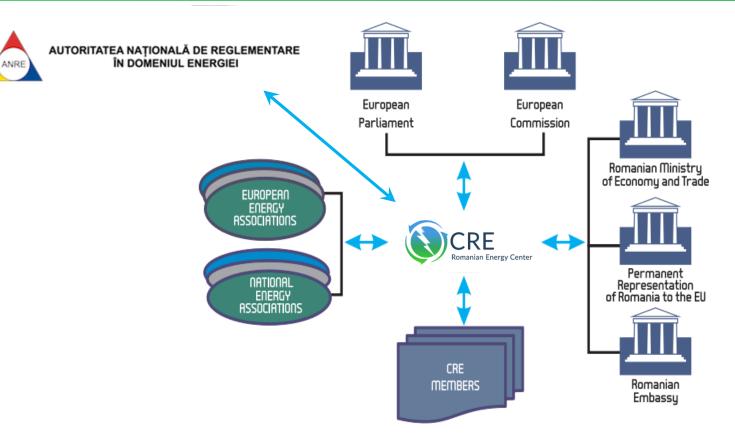

# **ROMANIAN ENERGY CENTER (CRE)**

- The Romanian Energy Center is a non-governmental and non profit Association representing the interest of state-owned and private companies operating in the Romanian Energy Market, in relation with EU and National Institutions;
- Active in all relevant areas including: electricity, oil and gas, coal, renewables, energy equipment and services plus R&D&I, and Legal assistance;
- CRE contributes to the European and National decision-making process, promotes infrastructure investments and supports the transition to a decarbonized energy system.

### **CRE: INTERACTIONS & REPRESENTATION**