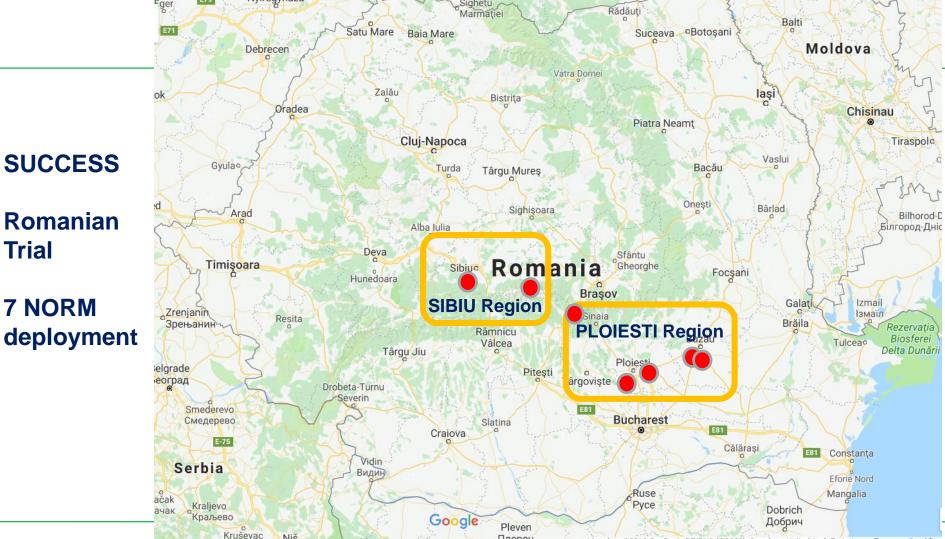

# **SIBIU Region: 2 x NORM - Details**

## **Ploiesti Region: 5 x NORM - Details**