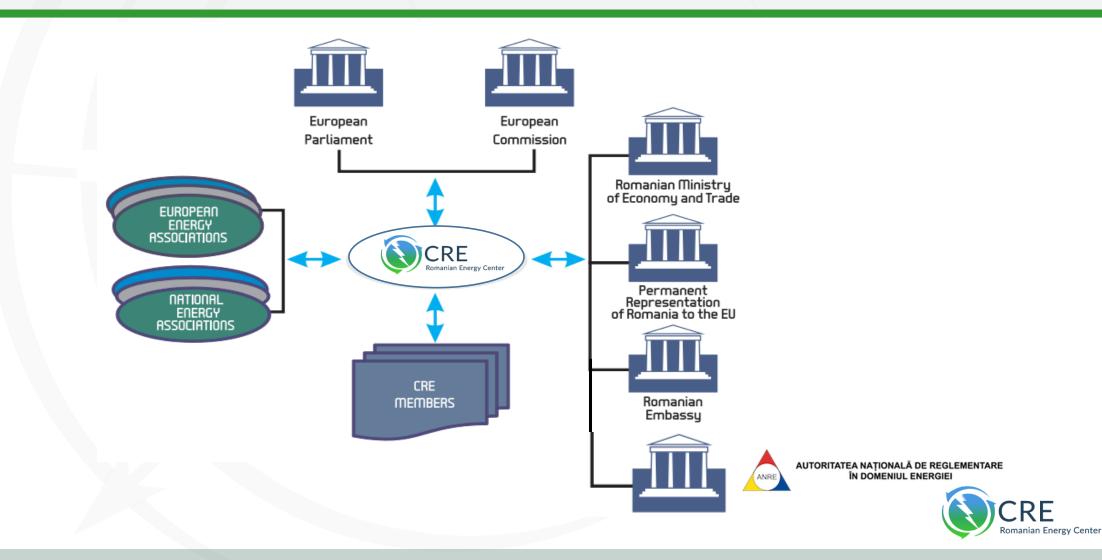

e companies operating in the Romanian Energy Market, in relation with EU and National Institutions;

Active in all relevant areas including: electricity, oil and gas, coal, renewables, energy equipment and services plus R&D&I, and Legal assistance;

CRE contributes to the European and National decision-making process, promotes infrastructure investments and supports the transition to a decarbonized energy system.

## CRE MEMBERS



17 Members: Public and Private Sector

- ADREM INVEST
- BIOENERGY
- CEZ România
- Complexul Energetic Oltenia
- CONPET
- ELECTRICA
- ECRO
- E.ON România
- Electroalfa

- ENERGOBIT
- EXIMPROD
- INSTITUTUL DE STUDII SI PROIECTARI ENERGETICE
- ROMGAZ
- TRACTEBEL ENGENEERING GDF SUEZ
- TRANSELECTRICA
- TRANSGAZ
- **ŢUCA ZBARCEA & ASSOCIATES**



## RELATIONSHIPS





## MAIN ACTIVITIES







## CRE'S POSITION PAPERS



| Φοροίζια Centrului Român al Energiei<br>Privind STRATEGIA ENERGETICĂ ΝΑŢΙΟΝΑLĂ A<br>ROMĂNIEI